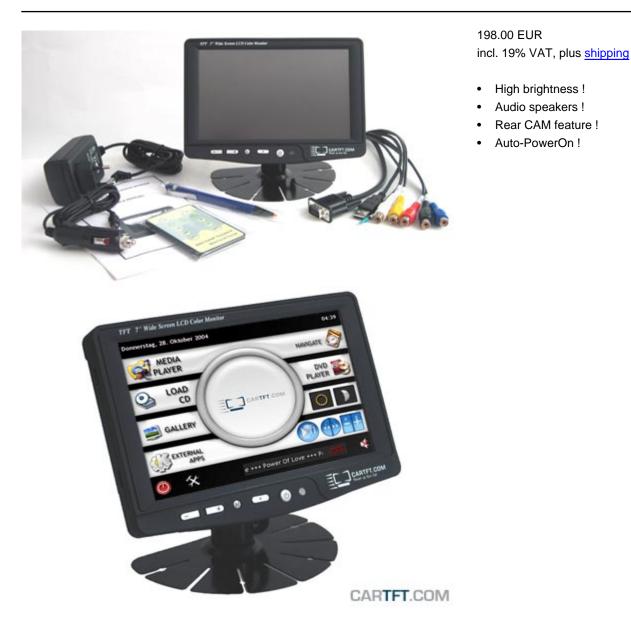

Remnant offer. Refurbished. Slight traces of usage on device. 2 years warranty.

The new CTF-700 TFT-Display is the ideal display- and input-unit for your Laptop, CarPC or HTPC. With the touchscreen functionality you easily can control your PC. The briliant VGA-display ensures a maximum readability and sharpness.

The device has integrated Stereo-speakers, a rear camera input and the dimmer button in the front will enable perfect viewing pleasure also during the night.

AC-Adapter for home usage and a car cigarette lighter adapter is included as well as the IR-remote-control unit and the extra long (2,5 meters) All-In-One connector cable.

The CTF-700 can be used with any PC/MAC with VGA- and USB port.

Driver-CD included, compatible with :

- Windows 95/98/ME/NT4/2000/XP/7/8/8.1/10
- XP Tablet PC Edition
- Windows CE 2.12, 3.0, .net
- Linux RedHat, Mandrake,...
- Macintosh OS 9.x, 10.x
- DOS,..

## Spezifications

|  | Screen size           | 7" digital                                                           |
|--|-----------------------|----------------------------------------------------------------------|
|  | Aspect Ratio          | 16:9 wide TFT screen                                                 |
|  | Dot Resolution        | 2400x480= 1,152,000 dots                                             |
|  | Physical Resolution   | 800x480                                                              |
|  | Supported Resolutions | 640x480-1024x768                                                     |
|  | Color configuration   | RGB stripe                                                           |
|  | Power input           | DC 12/24V                                                            |
|  | Power consumption     | max. 8W                                                              |
|  | Video system          | 3x Video inputs (PAL/NTSC)                                           |
|  |                       | 1x VGA input                                                         |
|  | What is included ?    | Display Case : 184x129x32 mm                                         |
|  |                       | Display : 154 x 93 mm                                                |
|  |                       | Video input signal: 1.0Vp-p, composite video                         |
|  |                       | Full function OSD control (englisch)                                 |
|  |                       | Built-in Stereo-speakers                                             |
|  |                       | Earphone-Output (rear side)                                          |
|  |                       | Automatic switching to rear camera (by a 12V cable)                  |
|  |                       | - 7" VGA Touchscreen TFT with Video/Audio-support                    |
|  |                       | - Infrared Remote Control                                            |
|  |                       | - Car dash mounting bracket                                          |
|  |                       | - Touchscreen pencil                                                 |
|  |                       | - VGA/Video/Audio/Touchscreen-cable (all-in-one !) 2,5 meters length |
|  |                       | - Power Adapter f. EU 230V                                           |
|  |                       | - Cigarette Lighter Adapter                                          |
|  |                       | - Touchscreen Driver-CD                                              |
|  |                       |                                                                      |

- Manual